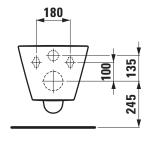

## SPECIFICATION TEXT

| Kartell • LAUFEN Wallhung WC Pack rimless Compact, washdown, with      |
|------------------------------------------------------------------------|
| seat and cover with lowering system                                    |
| Compact wallhung WC rimless: sanitary ceramic, washdown,               |
| for concealed cistern, EN 997, EN 33, min. 4,5/3-I-flush,              |
| dimension ceramic 370 x 490 x 340 mm                                   |
| Special feature: rimless, concealed surfaces directing water are fully |
| glazed throughout, vacuum checked                                      |
| WC seat and cover: Duroplast, removable, with hollow space fixation,   |
| with automatic lowering system                                         |
| Order no. 86633.3                                                      |

## TECHNICAL DRAWINGS / S 1 : 20