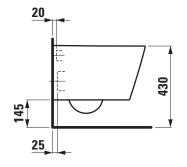

## SPECIFICATION TEXT

| Kartell • LAUFEN Wallhung WC Pack rimless Compact, washdown, with      |
|------------------------------------------------------------------------|
| seat and cover with lowering system                                    |
| Compact wallhung WC rimless: sanitary ceramic, washdown,               |
| for concealed cistern, EN 997, EN 33, min. 4,5/3-I-flush,              |
| dimension ceramic 370 x 490 x 340 mm                                   |
| Special feature: rimless, concealed surfaces directing water are fully |
| glazed throughout, vacuum checked                                      |
| WC seat and cover: Duroplast, removable, with hollow space fixation,   |
| with automatic lowering system                                         |
| Order no. 86633.3                                                      |

## TECHNICAL DRAWINGS / S 1 : 20