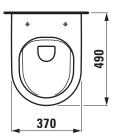

## SPECIFICATION TEXT

| Kartell • LAUFEN Wallhung WC Pack rimless Compact, washdown, with      |
|------------------------------------------------------------------------|
| seat and cover with lowering system                                    |
| Compact wallhung WC rimless: sanitary ceramic, washdown,               |
| for concealed cistern, EN 997, EN 33, min. 4,5/3-I-flush,              |
| dimension ceramic 370 x 490 x 340 mm                                   |
| Special feature: rimless, concealed surfaces directing water are fully |
| glazed throughout, vacuum checked                                      |
| WC seat and cover: Duroplast, removable, with hollow space fixation,   |
| with automatic lowering system                                         |
| Order no. 86633.3                                                      |

## TECHNICAL DRAWINGS / S 1 : 20