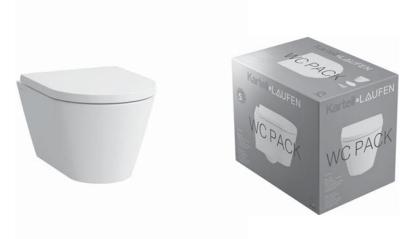

## **SET Kartell • LAUFEN**

## Wallhung WC Pack rimless Compact, washdown, with seat and cover with lowering system 86633.3

## SPECIFICATION TEXT

| Kartell • LAUFEN Wallhung WC Pack rimless Compact, washdown, with      |
|------------------------------------------------------------------------|
| seat and cover with lowering system                                    |
| Compact wallhung WC rimless: sanitary ceramic, washdown,               |
| for concealed cistern, EN 997, EN 33, min. 4,5/3-I-flush,              |
| dimension ceramic 370 x 490 x 340 mm                                   |
| Special feature: rimless, concealed surfaces directing water are fully |
| glazed throughout, vacuum checked                                      |
| WC seat and cover: Duroplast, removable, with hollow space fixation,   |
| with automatic lowering system                                         |
| Order no. 86633.3                                                      |